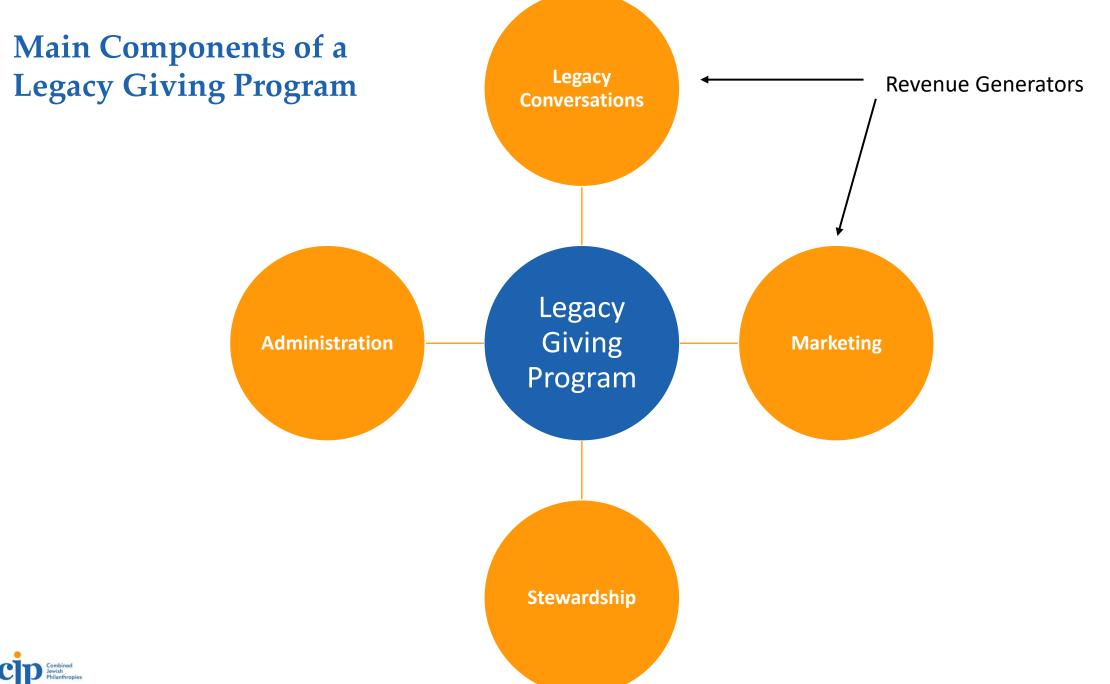

#### Cultivate a Legacy Culture

- Build Board buy-in
- Get comfortable with 1:1 legacy conversations
- Integrate broad-based communications

### Key Principle #3:

Stewardship is the Staple

Gift acceptance and acknowledgement

Reporting

Engagement

Recognition